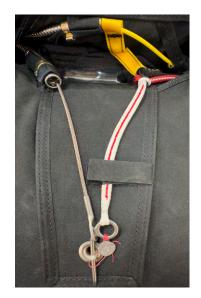

#### **COMPONENTS -**

- 1. RIPCORD WITH PIN
- 2. RSL LANYARD WITH SAFETY PIN & MARINE EYE
- 3. SAFE/MARD LANYARD
- 4. RETENTION BUNGEE
- 5. LANYARD WITH RESERVE PIN

## **★ PREPARING THE SAFE/MARD -**

- 1. LARS HEAD SAFE LANYARD WITH THE RETENTION BUNGEE.
- 2. TIGHTEN UP BOTH BY PULLING BOTH ENDS.

- 3. LARS HEAD OPPOSITE END OF SAFE LANYARD WITH THE BLACK END OF THE RSL.
- 4. SECURE BY PULLING BOTH ENDS TIGHT.

5. LARS HEAD RESERVE PIN LANYARD THROUGH RSL TAB.