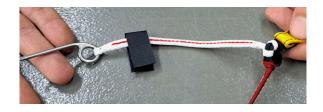

## **★ PREPARING THE SAFE/MARD -**

- 1. LARS HEAD SAFE LANYARD WITH THE RETENTION BUNGEE.
- 2. TIGHTEN UP BOTH BY PULLING BOTH ENDS.

- 3. LARS HEAD OPPOSITE END OF SAFE LANYARD WITH THE BLACK END OF THE RSL.
- 4. SECURE BY PULLING BOTH ENDS TIGHT.

5. LARS HEAD RESERVE PIN LANYARD THROUGH RSL TAB.