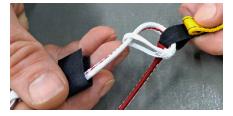

## **★ PREPARING THE SAFE/MARD -**

- 1. LARS HEAD SAFE LANYARD WITH THE RETENTION BUNGEE.
- 2. TIGHTEN UP BOTH BY PULLING BOTH ENDS.

- 3. LARS HEAD OPPOSITE END OF SAFE LANYARD WITH THE BLACK END OF THE RSL.
- 4. SECURE BY PULLING BOTH ENDS TIGHT.

5. LARS HEAD RESERVE PIN LANYARD THROUGH RSL TAB.