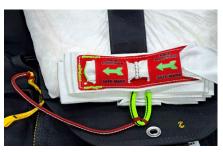

- 6. ALIGN GREEN TIP WITH GREEN MARKING ON THE SIDES OF THE SAFE / MARD.
- 7. INSERT HEMOSTAT THROUGH SPECTRA LOOP TO EASE THE INSERTION OF THE SAFETY THREAD.
- 8. INSERT SAFETY THREAD THOUGH SPECTRA LOOP & SECURE WITH A SURGEON & LOCK KNOT.
- 9. FYI: THIS WILL ENSURE THAT THE TIP WILL NOT BE DISENGAGED.
- 10. SAFE MARD READY TO INSTALL (YELLOW RSL LANYARD ONLY TO SHOW DIFFERENCE BETWEEN SAFE MARD LANYARD).

- 11. CLOSE FLAP #1, FOLD BRIDLE UNTIL SAFE / MARD IS IN POSITION UNDER FLAP # 2. CLOSE FLAP #2
- 12. AFTER FLAP #2 IS CLOSED, MAKE SURE SAFE MARD & FOLDS ARE IN PLACE.