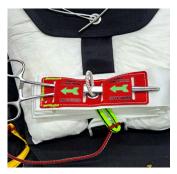

- 6. ALIGN GREEN TIP WITH GREEN MARKING ON THE SIDES OF THE SAFE / MARD.
- 7. INSERT HEMOSTAT THROUGH SPECTRA LOOP TO EASE THE INSERTION OF THE SAFETY THREAD.
- 8. INSERT SAFETY THREAD THOUGH SPECTRA LOOP & SECURE WITH A SURGEON & LOCK KNOT.
- 9. FYI: THIS WILL ENSURE THAT THE TIP WILL NOT BE DISENGAGED.
- 10. SAFE MARD READY TO INSTALL (YELLOW RSL LANYARD ONLY TO SHOW DIFFERENCE BETWEEN SAFE MARD LANYARD).

- 11. CLOSE FLAP #1, FOLD BRIDLE UNTIL SAFE / MARD IS IN POSITION UNDER FLAP # 2. CLOSE FLAP #2
- 12. AFTER FLAP #2 IS CLOSED, MAKE SURE SAFE MARD & FOLDS ARE IN PLACE.