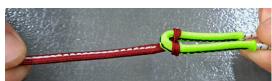

## THE SAFE MARD FOR THE EVO HARNESS CONTAINER

#### **COMPONENTS -**

- 1. RIPCORD WITH PIN
- 2. RSL LANYARD WITH SAFETY PIN & MARINE EYE
- 3. SAFE/MARD LANYARD
- 4. RETENTION BUNGEE
- 5. LANYARD WITH RESERVE PIN

## **★ PREPARING THE SAFE/MARD -**

- 1. LARS HEAD SAFE LANYARD WITH THE RETENTION BUNGEE.
- 2. TIGHTEN UP BOTH BY PULLING BOTH ENDS.







- 3. LARS HEAD OPPOSITE END OF SAFE LANYARD WITH THE BLACK END OF THE RSL.
- 4. SECURE BY PULLING BOTH ENDS TIGHT.







5. LARS HEAD RESERVE PIN LANYARD THROUGH RSL TAB.







#### **★ ASSEMBLY & PACKING -**

- 1. FOLD BRIDLE AT GREEN MARKING (BARTACK) & INSERT 10" (25CM) OF THE SAFETY THREAD.
- 2. INSERT MARD BUNGEE THROUGH THE GROMMET FROM THE BOTTOM.
- 3. INSERT HEMOSTAT THROUGH ALL 2 CHANNELS & MARD BUNGEE INTO THE OPPOSITE DIRECTION OF THE ARROWS.
- 4. FOLD THE BRIDLE INTO A TIP AT THE GREEN MARKING.
- 5. GRAB FOLDED BRIDLE TIP WITH HEMOSTAT & PULL TROUGH ALL CHANNELS & MARD BUNGEE.



- 6. ALIGN GREEN TIP WITH GREEN MARKING ON THE SIDES OF THE SAFE / MARD.
- 7. INSERT HEMOSTAT THROUGH SPECTRA LOOP TO EASE THE INSERTION OF THE SAFETY THREAD.
- 8. INSERT SAFETY THREAD THOUGH SPECT