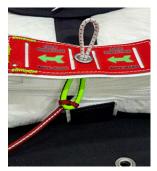

- 11. CLOSE FLAP #1, FOLD BRIDLE UNTIL SAFE / MARD IS IN POSITION UNDER FLAP # 2. CLOSE FLAP #2
- 12. AFTER FLAP #2 IS CLOSED, MAKE SURE SAFE MARD & FOLDS ARE IN PLACE.