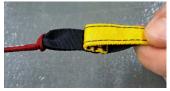

## **★ PREPARING THE SAFE/MARD -**

- 1. LARS HEAD SAFE LANYARD WITH THE RETENTION BUNGEE.
- 2. TIGHTEN UP BOTH BY PULLING BOTH ENDS.

- 3. LARS HEAD OPPOSITE END OF SAFE LANYARD WITH THE BLACK END OF THE RSL.
- 4. SECURE BY PULLING BOTH ENDS TIGHT.

5. LARS HEAD RESERVE PIN LANYARD THROUGH RSL TAB.