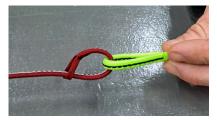

## **★ PREPARING THE SAFE/MARD -**

- 1. LARS HEAD SAFE LANYARD WITH THE RETENTION BUNGEE.
- 2. TIGHTEN UP BOTH BY PULLING BOTH ENDS.

- 3. LARS HEAD OPPOSITE END OF SAFE LANYARD WITH THE BLACK END OF THE RSL.
- 4. SECURE BY PULLING BOTH ENDS TIGHT.