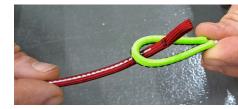

## **★ PREPARING THE SAFE/MARD -**

- 1. LARS HEAD SAFE LANYARD WITH THE RETENTION BUNGEE.
- 2. TIGHTEN UP BOTH BY PULLING BOTH ENDS.

- 3. LARS HEAD OPPOSITE END OF SAFE LANYARD WITH THE BLACK END OF THE RSL.
- 4. SECURE BY PULLING BOTH ENDS TIGHT.

5. LARS HEAD RESERVE PIN LANYARD THROUGH RSL TAB.