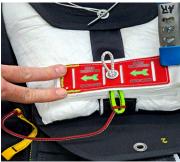

- 6. ALIGN GREEN TIP WITH GREEN MARKING ON THE SIDES OF THE SAFE / MARD.
- 7. INSERT HEMOSTAT THROUGH SPECTRA LOOP TO EASE THE INSERTION OF THE SAFETY THREAD.
- 8. INSERT SAFETY THREAD THOUGH SPECTRA LOOP & SECURE WITH A SURGEON & LOCK KNOT.
- 9. FYI: THIS WILL ENSURE THAT THE TIP WILL NOT BE DISENGAGED.
- 10. SAFE MARD READY TO INSTALL (YELLOW RSL LANYARD ONLY TO SHOW DIFFERENCE BETWEEN SAFE MARD LANYARD).