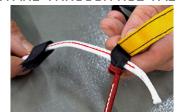

# **★ MAINTENANCE -**

THE RETENTION BUNGEE (4MM ELASTIC WITH NEON GREEN SHEETING) HAS TO BE REPLACED IF, AFTER A DEPLOYMENT, THERE IS DAMAGE TO THE BUNGEE OR ONE OF THE STITCHES ON THE SHEETING IS BROKEN.