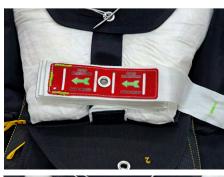

- 11. CLOSE FLAP #1, FOLD BRIDLE UNTIL SAFE / MARD IS IN POSITION UNDER FLAP # 2. CLOSE FLAP #2
- 12. AFTER FLAP #2 IS CLOSED, MAKE SURE SAFE MARD & FOLDS ARE IN PLACE.