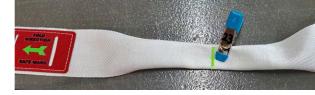

#### **★ ASSEMBLY & PACKING -**

- 1. FOLD BRIDLE AT GREEN MARKING (BARTACK) & INSERT 10" (25CM) OF THE SAFETY THREAD.
- 2. INSERT MARD BUNGEE THROUGH THE GROMMET FROM THE BOTTOM.
- 3. INSERT HEMOSTAT THROUGH ALL 2 CHANNELS & MARD BUNGEE INTO THE OPPOSITE DIRECTION OF THE ARROWS.
- 4. FOLD THE BRIDLE INTO A TIP AT THE GREEN MARKING.
- 5. GRAB FOLDED BRIDLE TIP WITH HEMOSTAT & PULL TROUGH ALL CHANNELS & MARD BUNGEE.

- 6. ALIGN GREEN TIP WITH GREEN MARKING ON THE SIDES OF THE SAFE / MARD.
- 7. INSERT HEMOSTAT THROUGH SPECTRA LOOP TO EASE THE INSERTION OF THE SAFETY THREAD.
- 8. INSERT SAFETY THREAD THOUGH SPECTRA LOOP & SECURE WITH A SURGEON & LOCK KNOT.
- 9. FYI: THIS WILL ENSURE THAT THE TIP WILL NOT BE DISENGAGED.
- 10. SAFE MARD READY TO INSTALL (YELLOW RSL LANYARD ONLY TO SHOW DIFFERENCE BETWEEN SAFE MARD LANYARD).