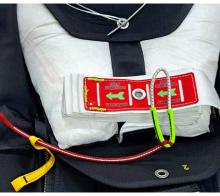

- 6. ALIGN GREEN TIP WITH GREEN MARKING ON THE SIDES OF THE SAFE / MARD.
- 7. INSERT HEMOSTAT THROUGH SPECTRA LOOP TO EASE THE INSERTION OF THE SAFETY THREAD.
- 8. INSERT SAFETY THREAD THOUGH SPECTRA LOOP & SECURE WITH A SURGEON & LOCK KNOT.
- 9. FYI: THIS WILL ENSURE THAT THE TIP WILL NOT BE DISENGAGED.
- 10. SAFE MARD READY TO INSTALL (YELLOW RSL LANYARD ONLY TO SHOW DIFFERENCE BETWEEN SAFE MARD LANYARD).

- 11. CLOSE FLAP #1, FOLD BRIDLE UNTIL SAFE / MARD IS IN POSITION UNDER FLAP # 2. CLOSE FLAP #2
- 12. AFTER FLAP #2 IS CLOSED, MAKE SURE SAFE MARD & FOLDS ARE IN PLACE.