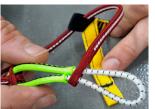

## **★ PREPARING THE SAFE/MARD -**

- 1. LARS HEAD SAFE LANYARD WITH THE RETENTION BUNGEE.
- 2. TIGHTEN UP BOTH BY PULLING BOTH ENDS.

- 3. LARS HEAD OPPOSITE END OF SAFE LANYARD WITH THE BLACK END OF THE RSL.
- 4. SECURE BY PULLING BOTH ENDS TIGHT.