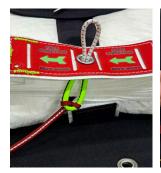

#### ★ ASSEMBLY & PACKING -

- 1. FOLD BRIDLE AT GREEN MARKING (BARTACK) & INSERT 10" (25CM) OF THE SAFETY THREAD.
- 2. INSERT MARD BUNGEE THROUGH THE GROMMET FROM THE BOTTOM.
- 3. INSERT HEMOSTAT THROUGH ALL 2 CHANNELS & MARD BUNGEE INTO THE OPPOSITE DIRECTION OF THE ARROWS.
- 4. FOLD THE BRIDLE INTO A TIP AT THE GREEN MARKING.
- 5. GRAB FOLDED BRIDLE TIP WITH HEMOSTAT & PULL TROUGH ALL CHANNELS & MARD BUNGEE.

- 6. ALIGN GREEN TIP WITH GREEN MARKING ON THE SIDES OF THE SAFE / MARD.
- 7. INSERT HEMOSTAT THROUGH SPECTRA LOOP TO EASE THE INSERTION OF THE SAFETY THREAD.
- 8. INSERT SAFETY THREAD THOUGH SPECTRA LOOP & SECURE WITH A SURGEON & LOCK KNOT.
- 9. FYI: THIS WILL ENSURE THAT THE TIP WILL NOT BE DISENGAGED.
- 10. SAFE MARD READY TO INSTALL (YELLOW RSL LANYARD ONLY TO SHOW DIFFERENCE BETWEEN SAFE MARD LANYARD).