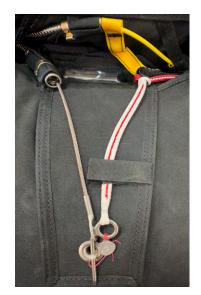

#### **COMPONENTS -**

- 1. RIPCORD WITH PIN
- 2. RSL LANYARD WITH SAFETY PIN & MARINE EYE
- 3. SAFE/MARD LANYARD
- 4. RETENTION BUNGEE
- 5. LANYARD WITH RESERVE PIN

# **★ PREPARING THE SAFE/MARD -**

- 1. LARS HEAD SAFE LANYARD WITH THE RETENTION BUNGEE.
- 2. TIGHTEN UP BOTH BY PULLING BOTH ENDS.

- 3. LARS HEAD OPPOSITE END OF SAFE LANYARD WITH THE BLACK END OF THE RSL.
- 4. SECURE BY PULLING BOTH ENDS TIGHT.

5. LARS HEAD RESERVE PIN LANYARD THROUGH RSL TAB.