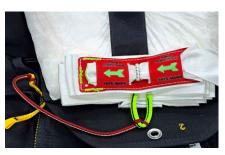

#### **COMPONENTS -**

- 1. RIPCORD WITH PIN
- 2. RSL LANYARD WITH SAFETY PIN & MARINE EYE
- 3. SAFE/MARD LANYARD
- 4. RETENTION BUNGEE
- 5. LANYARD WITH RESERVE PIN

# **★ PREPARING THE SAFE/MARD -**

- 1. LARS HEAD SAFE LANYARD WITH THE RETENTION BUNGEE.
- 2. TIGHTEN UP BOTH BY PULLING BOTH ENDS.

- 3. LARS HEAD OPPOSITE END OF SAFE LANYARD WITH THE BLACK END OF THE RSL.
- 4. SECURE BY PULLING BOTH ENDS TIGHT.

5. LARS HEAD RESERVE PIN LANYARD THROUGH RSL TAB.