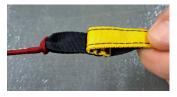

- 6. ALIGN GREEN TIP WITH GREEN MARKING ON THE SIDES OF THE SAFE / MARD.
- 7. INSERT HEMOSTAT THROUGH SPECTRA LOOP TO EASE THE INSERTION OF THE SAFETY THREAD.
- 8. INSERT SAFETY THREAD THOUGH SPECTRA LOOP & SECURE WITH A SURGEON & LOCK KNOT.
- 9. FYI: THIS WILL ENSURE THAT THE TIP WILL NOT BE DISENGAGED.
- 10. SAFE MARD READY TO INSTALL (YELLOW RSL LANYARD ONLY TO SHOW DIFFERENCE BETWEEN SAFE MARD LANYARD).