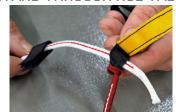

#### ★ ASSEMBLY & PACKING -

- 1. FOLD BRIDLE AT GREEN MARKING (BARTACK) & INSERT 10" (25CM) OF THE SAFETY THREAD.
- 2. INSERT MARD BUNGEE THROUGH THE GROMMET FROM THE BOTTOM.
- 3. INSERT HEMOSTAT THROUGH ALL 2 CHANNELS & MARD BUNGEE INTO THE OPPOSITE DIRECTION OF THE ARROWS.
- 4. FOLD THE BRIDLE INTO A TIP AT THE GREEN MARKING.
- 5. GRAB FOLDED BRIDLE TIP WITH HEMOSTAT & PULL TROUGH ALL CHANNELS & MARD BUNGEE.