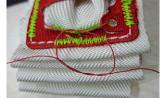

#### ★ ASSEMBLY & PACKING -

- 1. FOLD BRIDLE AT GREEN MARKING (BARTACK) & INSERT 10" (25CM) OF THE SAFETY THREAD.
- 2. INSERT MARD BUNGEE THROUGH THE GROMMET FROM THE BOTTOM.
- 3. INSERT HEMOSTAT THROUGH ALL 2 CHANNELS & MARD BUNGEE INTO THE OPPOSITE DIRECTION OF THE ARROWS.
- 4. FOLD THE BRIDLE INTO A TIP AT THE GREEN MARKING.
- 5. GRAB FOLDED BRIDLE TIP WITH HEMOSTAT & PULL TROUGH ALL CHANNELS & MARD BUNGEE.