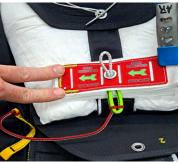

- 6. ALIGN GREEN TIP WITH GREEN MARKING ON THE SIDES OF THE SAFE / MARD.
- 7. INSERT HEMOSTAT THROUGH SPECTRA LOOP TO EASE THE INSERTION OF THE SAFETY THREAD.
- 8. INSERT SAFETY THREAD THOUGH SPECTRA LOOP & SECURE WITH A SURGEON & LOCK KNOT.
- 9. FYI: THIS WILL ENSURE THAT THE TIP WILL NOT BE DISENGAGED.
- 10. SAFE MARD READY TO INSTALL (YELLOW RSL LANYARD ONLY TO SHOW DIFFERENCE BETWEEN SAFE MARD LANYARD).

- 11. CLOSE FLAP #1, FOLD BRIDLE UNTIL SAFE / MARD IS IN POSITION UNDER FLAP # 2. CLOSE FLAP #2
- 12. AFTER FLAP #2 IS CLOSED, MAKE SURE SAFE MARD & FOLDS ARE IN PLACE.