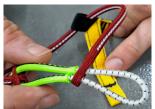

#### ★ ASSEMBLY & PACKING -

- 1. FOLD BRIDLE AT GREEN MARKING (BARTACK) & INSERT 10" (25CM) OF THE SAFETY THREAD.
- 2. INSERT MARD BUNGEE THROUGH THE GROMMET FROM THE BOTTOM.
- 3. INSERT HEMOSTAT THROUGH ALL 2 CHANNELS & MARD BUNGEE INTO THE OPPOSITE DIRECTION OF THE ARROWS.
- 4. FOLD THE BRIDLE INTO A TIP AT THE GREEN MARKING.
- 5. GRAB FOLDED BRIDLE TIP WITH HEMOSTAT & PULL TROUGH ALL CHANNELS & MARD BUNGEE.