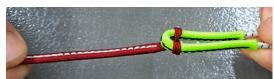

# THE SAFE MARD FOR THE EVO HARNESS CONTAINER

#### **COMPONENTS -**

- 1. RIPCORD WITH PIN
- 2. RSL LANYARD WITH SAFETY PIN & MARINE EYE
- 3. SAFE/MARD LANYARD
- 4. RETENTION BUNGEE
- 5. LANYARD WITH RESERVE PIN

# **★ PREPARING THE SAFE/MARD -**

- 1. LARS HEAD SAFE LANYARD WITH THE RETENTION BUNGEE.
- 2. TIGHTEN UP BOTH BY PULLING BOTH ENDS.







- 3. LARS HEAD OPPOSITE END OF SAFE LANYARD WITH THE BLACK END OF THE RSL.
- 4. SECURE BY PULLING BOTH ENDS TIGHT.







5. LARS HEAD RESERVE PIN LANYARD THROUGH RSL TAB.







#### ★ ASSEMBLY & PACKING -

- 1. FOLD BRIDLE AT GREEN MARKING (BARTACK) & INSERT 10" (25CM) OF THE SAFETY THREAD.
- 2. INSERT MARD BUNGEE THROUGH THE GROMMET FROM THE BOTTOM.
- 3. INSERT HEMOSTAT THROUGH ALL 2 CHANNELS & MARD BUNGEE INTO THE OPPOSITE DIRECTION OF THE ARROWS.
- 4. FOLD THE BRIDLE INTO A TIP AT THE GREEN MARKING.
- 5. GRAB FOLDED BRIDLE TIP WITH HEMOSTAT & PULL TROUGH ALL CHANNELS & MARD BUNGEE.



- 6. ALIGN GREEN TIP WITH GREEN MARKING ON THE SIDES OF THE SAFE / MARD.
- 7. INSERT HEMOSTAT THROUGH SPECTRA LOOP TO EASE THE INSERTION OF THE SAFETY THREAD.
- 8. INSERT SAFETY THREAD THOUGH SPECTRA L