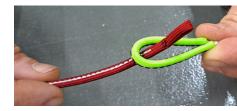

# **★ PREPARING THE SAFE/MARD -**

- 1. LARS HEAD SAFE LANYARD WITH THE RETENTION BUNGEE.
- 2. TIGHTEN UP BOTH BY PULLING BOTH ENDS.

- 3. LARS HEAD OPPOSITE END OF SAFE LANYARD WITH THE BLACK END OF THE RSL.
- 4. SECURE BY PULLING BOTH ENDS TIGHT.

5. LARS HEAD RESERVE PIN LANYARD THROUGH RSL TAB.