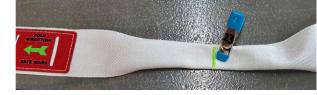

# THE SAFE MARD FOR THE EVO HARNESS CONTAINER

#### **COMPONENTS -**

- 1. RIPCORD WITH PIN
- 2. RSL LANYARD WITH SAFETY PIN & MARINE EYE
- 3. SAFE/MARD LANYARD
- 4. RETENTION BUNGEE
- 5. LANYARD WITH RESERVE PIN