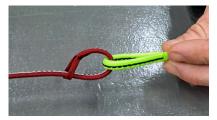

# **★ PREPARING THE SAFE/MARD -**

- 1. LARS HEAD SAFE LANYARD WITH THE RETENTION BUNGEE.
- 2. TIGHTEN UP BOTH BY PULLING BOTH ENDS.

- 3. LARS HEAD OPPOSITE END OF SAFE LANYARD WITH THE BLACK END OF THE RSL.
- 4. SECURE BY PULLING BOTH ENDS TIGHT.