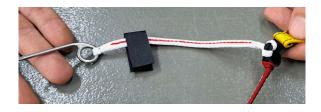

# **★ PREPARING THE SAFE/MARD -**

- 1. LARS HEAD SAFE LANYARD WITH THE RETENTION BUNGEE.
- 2. TIGHTEN UP BOTH BY PULLING BOTH ENDS.

- 3. LARS HEAD OPPOSITE END OF SAFE LANYARD WITH THE BLACK END OF THE RSL.
- 4. SECURE BY PULLING BOTH ENDS TIGHT.