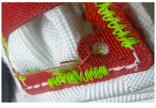

#### ★ ASSEMBLY & PACKING -

- 1. FOLD BRIDLE AT GREEN MARKING (BARTACK) & INSERT 10" (25CM) OF THE SAFETY THREAD.
- 2. INSERT MARD BUNGEE THROUGH THE GROMMET FROM THE BOTTOM.
- 3. INSERT HEMOSTAT THROUGH ALL 2 CHANNELS & MARD BUNGEE INTO THE OPPOSITE DIRECTION OF THE ARROWS.
- 4. FOLD THE BRIDLE INTO A TIP AT THE GREEN MARKING.
- 5. GRAB FOLDED BRIDLE TIP WITH HEMOSTAT & PULL TROUGH ALL CHANNELS & MARD BUNGEE.

- 6. ALIGN GREEN TIP WITH GREEN MARKING ON THE SIDES OF THE SAFE / MARD.
- 7. INSERT HEMOSTAT THROUGH SPECTRA LOOP TO EASE THE INSERTION OF THE SAFETY THREAD.
- 8. INSERT SAFETY THREAD THOUGH SPECTRA LOOP & SECURE WITH A SURGEON & LOCK KNOT.
- 9. FYI: THIS WILL ENSURE THAT THE TIP WILL NOT BE DISENGAGED.
- 10. SAFE MARD READY TO INSTALL (YELLOW RSL LANYARD ONLY TO SHOW DIFFERENCE BETWEEN SAFE MARD LANYARD).