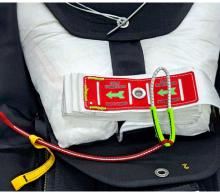

#### ★ ASSEMBLY & PACKING -

- 1. FOLD BRIDLE AT GREEN MARKING (BARTACK) & INSERT 10" (25CM) OF THE SAFETY THREAD.
- 2. INSERT MARD BUNGEE THROUGH THE GROMMET FROM THE BOTTOM.
- 3. INSERT HEMOSTAT THROUGH ALL 2 CHANNELS & MARD BUNGEE INTO THE OPPOSITE DIRECTION OF THE ARROWS.
- 4. FOLD THE BRIDLE INTO A TIP AT THE GREEN MARKING.
- 5. GRAB FOLDED BRIDLE TIP WITH HEMOSTAT & PULL TROUGH ALL CHANNELS & MARD BUNGEE.

- 6. ALIGN GREEN TIP WITH GREEN MARKING ON THE SIDES OF THE SAFE / MARD.
- 7. INSERT HEMOSTAT THROUGH SPECTRA LOOP TO EASE THE INSERTION OF THE SAFETY THREAD.
- 8. INSERT SAFETY THREAD THOUGH SPECTRA LOOP & SECURE WITH A SURGEON & LOCK KNOT.
- 9. FYI: THIS WILL ENSURE THAT THE TIP WILL NOT BE DISENGAGED.
- 10. SAFE MARD READY TO INSTALL (YELLOW RSL LANYARD ONLY TO SHOW DIFFERENCE BETWEEN SAFE MARD LANYARD).