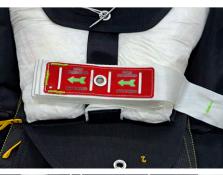

- 6. ALIGN GREEN TIP WITH GREEN MARKING ON THE SIDES OF THE SAFE / MARD.
- 7. INSERT HEMOSTAT THROUGH SPECTRA LOOP TO EASE THE INSERTION OF THE SAFETY THREAD.
- 8. INSERT SAFETY THREAD THOUGH SPECTRA LOOP & SECURE WITH A SURGEON & LOCK KNOT.
- 9. FYI: THIS WILL ENSURE THAT THE TIP WILL NOT BE DISENGAGED.
- 10. SAFE MARD READY TO INSTALL (YELLOW RSL LANYARD ONLY TO SHOW DIFFERENCE BETWEEN SAFE MARD LANYARD).

- 11. CLOSE FLAP #1, FOLD BRIDLE UNTIL SAFE / MARD IS IN POSITION UNDER FLAP # 2. CLOSE FLAP #2
- 12. AFTER FLAP #2 IS CLOSED, MAKE SURE SAFE MARD & FOLDS ARE IN PLACE.