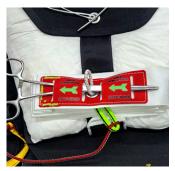

- 11. CLOSE FLAP #1, FOLD BRIDLE UNTIL SAFE / MARD IS IN POSITION UNDER FLAP # 2. CLOSE FLAP #2
- 12. AFTER FLAP #2 IS CLOSED, MAKE SURE SAFE MARD & FOLDS ARE IN PLACE.

# **★ MAINTENANCE -**

THE RETENTION BUNGEE (4MM ELASTIC WITH NEON GREEN SHEETING) HAS TO BE REPLACED IF, AFTER A DEPLOYMENT, THERE IS DAMAGE TO THE BUNGEE OR ONE OF THE STITCHES ON THE SHEETING IS BROKEN.