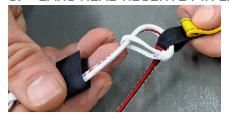

# **★ PREPARING THE SAFE/MARD -**

- 1. LARS HEAD SAFE LANYARD WITH THE RETENTION BUNGEE.
- 2. TIGHTEN UP BOTH BY PULLING BOTH ENDS.

- 3. LARS HEAD OPPOSITE END OF SAFE LANYARD WITH THE BLACK END OF THE RSL.
- 4. SECURE BY PULLING BOTH ENDS TIGHT.

5. LARS HEAD RESERVE PIN LANYARD THROUGH RSL TAB.